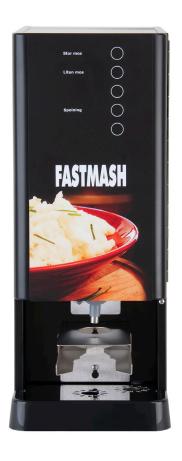

### **FAST MASH NEW**

Is a small and compact machine for mashed potato. Fast Mash is perfect for when you want to serve delicious mash quickly and easily. With a press of a button you can simply prepare a portion of mash without making a mess.

The well thought out design makes Fast Mash the perfect machine for fast food outlets and the hospitality industry. Fast Mash has automatic water filling and a large ingredient canister for powder.

#### **FACTS**

- Automatic water filling
- One large ingredient canister
- Two serving options
- Dispensing directly in tray or serving scoop